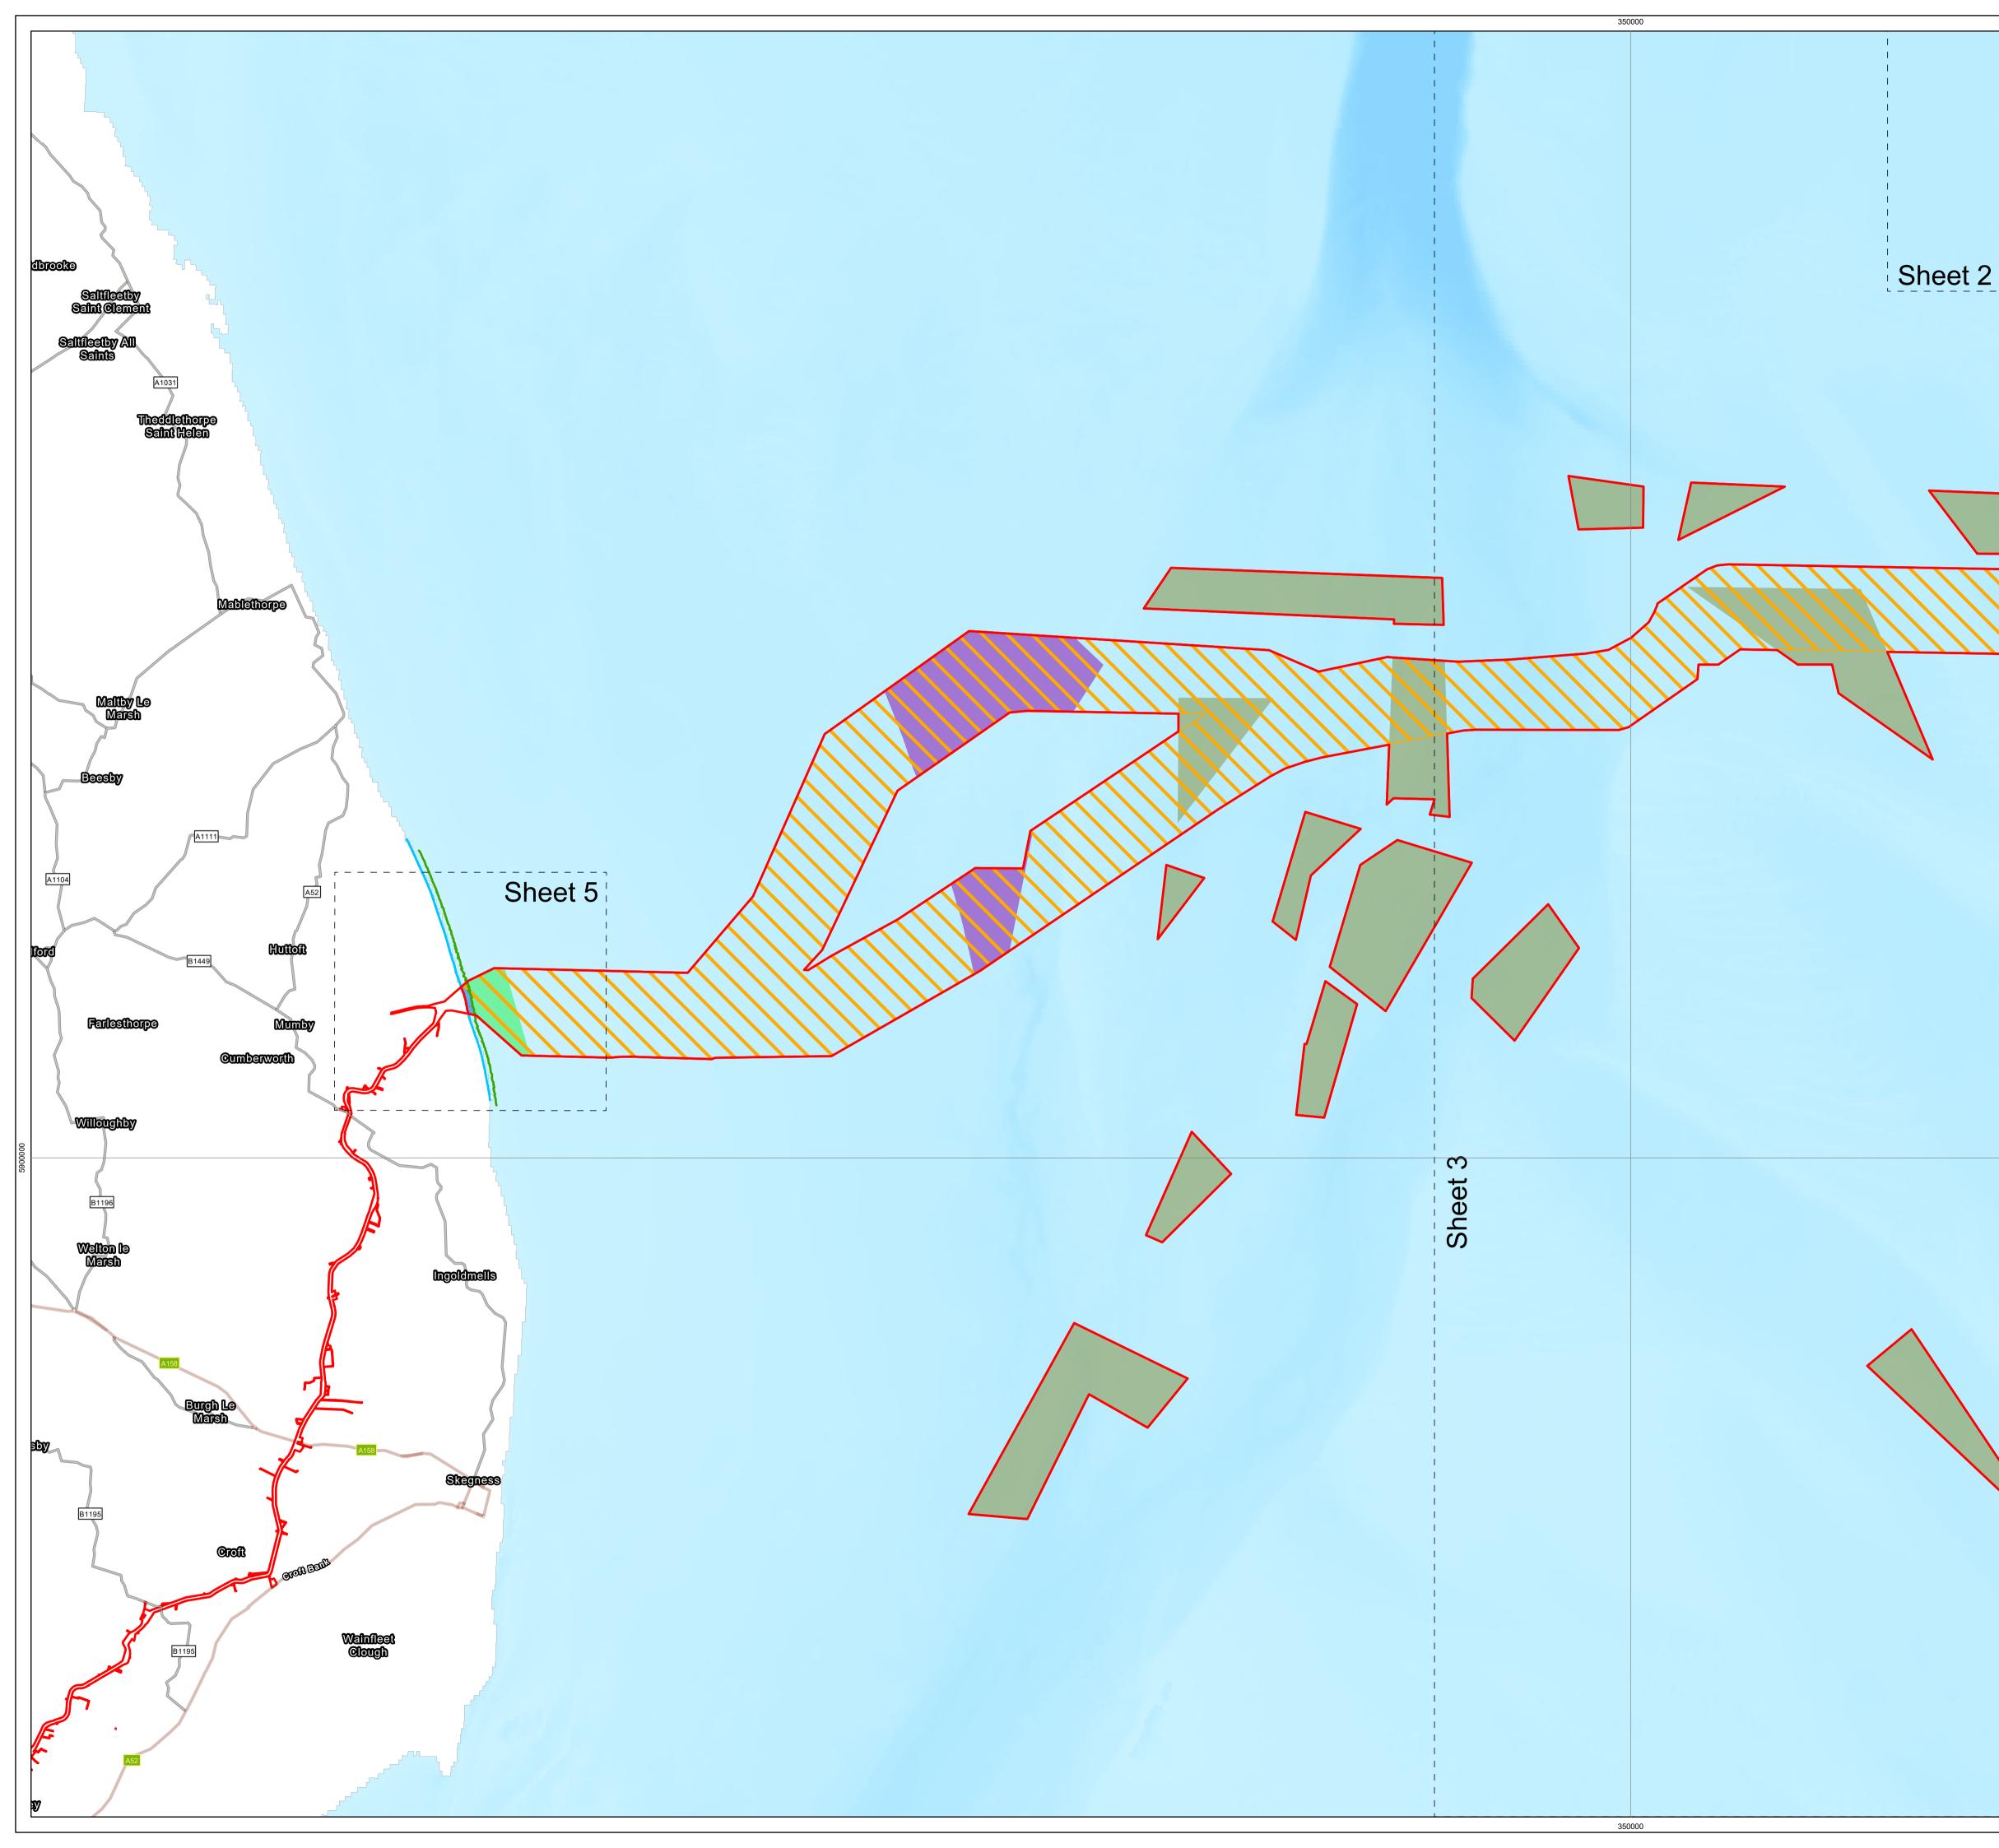

| Ν | Legend               | Limito                     |                                                 |                 |                   |                     |           |
|---|----------------------|----------------------------|-------------------------------------------------|-----------------|-------------------|---------------------|-----------|
|   | Orde                 |                            | fshore wind tur                                 | -hina generatir | a station and     | cubcoa ar           |           |
|   |                      |                            | fshore accomm                                   | _               | -                 | SUDSea an           | dy cavics |
|   |                      |                            | fshore transfor                                 | •               |                   |                     |           |
|   |                      |                            | terlink cables                                  |                 | 15                |                     |           |
|   |                      |                            | fshore export o                                 | cables          |                   |                     |           |
|   |                      |                            | enchless techni                                 |                 |                   |                     |           |
|   | Worł                 | k No. 7 – Of               | fshore reactive                                 | compensation    | n platforms       |                     |           |
|   |                      |                            | mporary work                                    |                 |                   |                     |           |
|   |                      |                            | fshore artificial                               | -               |                   |                     |           |
|   |                      |                            | Creation and red                                |                 | genic reef        |                     |           |
|   |                      |                            | andfall connect                                 | tion works      |                   |                     |           |
|   |                      | n High Wate<br>n Low Water |                                                 |                 |                   |                     |           |
|   | Pica                 | n Low Water                | (Springs)                                       |                 |                   |                     |           |
|   |                      |                            |                                                 |                 |                   |                     |           |
|   |                      |                            |                                                 |                 |                   |                     |           |
|   | -                    |                            |                                                 |                 |                   |                     |           |
|   |                      |                            |                                                 |                 |                   |                     |           |
|   |                      |                            |                                                 |                 |                   |                     |           |
|   |                      |                            |                                                 |                 |                   |                     |           |
|   |                      |                            |                                                 |                 |                   |                     |           |
|   |                      |                            |                                                 |                 |                   |                     |           |
|   |                      |                            |                                                 |                 |                   |                     |           |
|   |                      |                            |                                                 |                 |                   |                     |           |
|   |                      |                            |                                                 |                 |                   |                     |           |
|   |                      |                            |                                                 |                 |                   |                     |           |
|   |                      |                            |                                                 |                 |                   |                     |           |
|   |                      |                            |                                                 |                 |                   |                     |           |
|   | Source:              |                            | - ·                                             | - ·             |                   | ~~                  |           |
|   |                      |                            | Esri, TomTom,                                   |                 |                   | GS, Esri U          | K, Esri,  |
|   |                      |                            | Foursquare, I                                   |                 |                   | - 2022 Al           |           |
|   | reserve              |                            | @ Crown Cop                                     | yright and ua   | atabase rigin     | 2022. An            | I rights  |
|   | 18201 VE             | υ.                         |                                                 |                 |                   |                     |           |
|   | Nataci               |                            |                                                 |                 |                   | Ctatus              |           |
|   | Notes:               |                            |                                                 |                 |                   | Status:<br>Pre-exan | nination  |
|   |                      |                            |                                                 |                 |                   | Upd                 |           |
|   |                      |                            |                                                 |                 |                   | 000                 |           |
|   |                      |                            |                                                 |                 |                   |                     |           |
|   | Offshor              | e Coordina                 |                                                 |                 |                   | L                   |           |
|   |                      | WGS 1984                   | •                                               |                 |                   |                     |           |
|   |                      | id: WGS 198                |                                                 |                 |                   |                     |           |
|   | l .                  | ion: UTM Z                 |                                                 |                 |                   |                     |           |
|   | -                    | Meridian:                  |                                                 |                 |                   |                     |           |
|   | Vertical             | Reference                  | : LAT (Lowest                                   | : Astronomica   | al Tide)          |                     |           |
|   | 0                    | 2 4                        | 6                                               | 8 10            |                   | ale: 1:200,         | 000       |
|   |                      |                            |                                                 | Na              | autical Miles SCa | IE. 1.200,          | ,000      |
|   | Belfast <sup>K</sup> | IN GOOM                    | Newcastle<br>Upon Tyne                          |                 |                   |                     | Ĺ         |
|   |                      | Douglas                    |                                                 |                 |                   |                     |           |
|   |                      | Jougras                    |                                                 |                 |                   |                     |           |
|   | blin                 | М                          | Leeds                                           |                 |                   |                     |           |
|   |                      |                            | lichester                                       |                 |                   |                     | 2         |
|   |                      | F 5°                       | Nottingham                                      |                 | N E               | THERLAN             | DS        |
|   |                      | WALES S B                  | ENGLAND<br>Birmingham                           |                 |                   | erdam               | E         |
|   |                      | 6                          |                                                 |                 | Amst<br>The Hagu  |                     | See B     |
|   |                      | Cardiff                    |                                                 | English         |                   | · 5                 | e e       |
|   |                      |                            |                                                 |                 |                   |                     |           |
|   |                      |                            | Douve                                           | ing Offer       | ara Min           | 4                   |           |
|   |                      |                            | ter Dows<br><b>2 Works</b>                      |                 |                   |                     |           |
|   |                      | ۷.4                        |                                                 |                 |                   | •                   |           |
|   |                      |                            | DLU                                             | Applicat        | .10N              |                     |           |
|   |                      |                            |                                                 |                 |                   |                     |           |
|   |                      |                            | -ODOW-DEV-                                      |                 | <u>- רח ה</u>     |                     |           |
|   |                      | <u></u>                    |                                                 |                 |                   |                     |           |
|   |                      |                            |                                                 | verview Shee    |                   | ge Size: A          |           |
|   | Rev No:              | Date                       |                                                 | cription        | Drawn             | Checked             | Approved  |
|   | 1.0<br>2.0           |                            | DCO Application<br>Response to Sect             |                 | SR<br>WS          | DM/ODOW<br>DM/ODOW  |           |
|   | 2.0                  |                            | Kesponse to see                                 |                 |                   |                     |           |
|   |                      | <u> </u>                   |                                                 |                 |                   |                     |           |
|   |                      |                            | - 11 (                                          |                 |                   |                     |           |
|   |                      |                            | ビング                                             | DUTER<br>DOWSII |                   |                     |           |
|   |                      |                            |                                                 | )<br>FFSHORE V  | VIND              |                     |           |
|   |                      |                            |                                                 |                 |                   |                     | ·         |
|   |                      | =                          | only be used fo<br>ith the terms o <sup>.</sup> |                 |                   |                     | Ioneu     |
|   |                      |                            | this document                                   |                 |                   |                     |           |
|   |                      |                            |                                                 |                 |                   |                     |           |