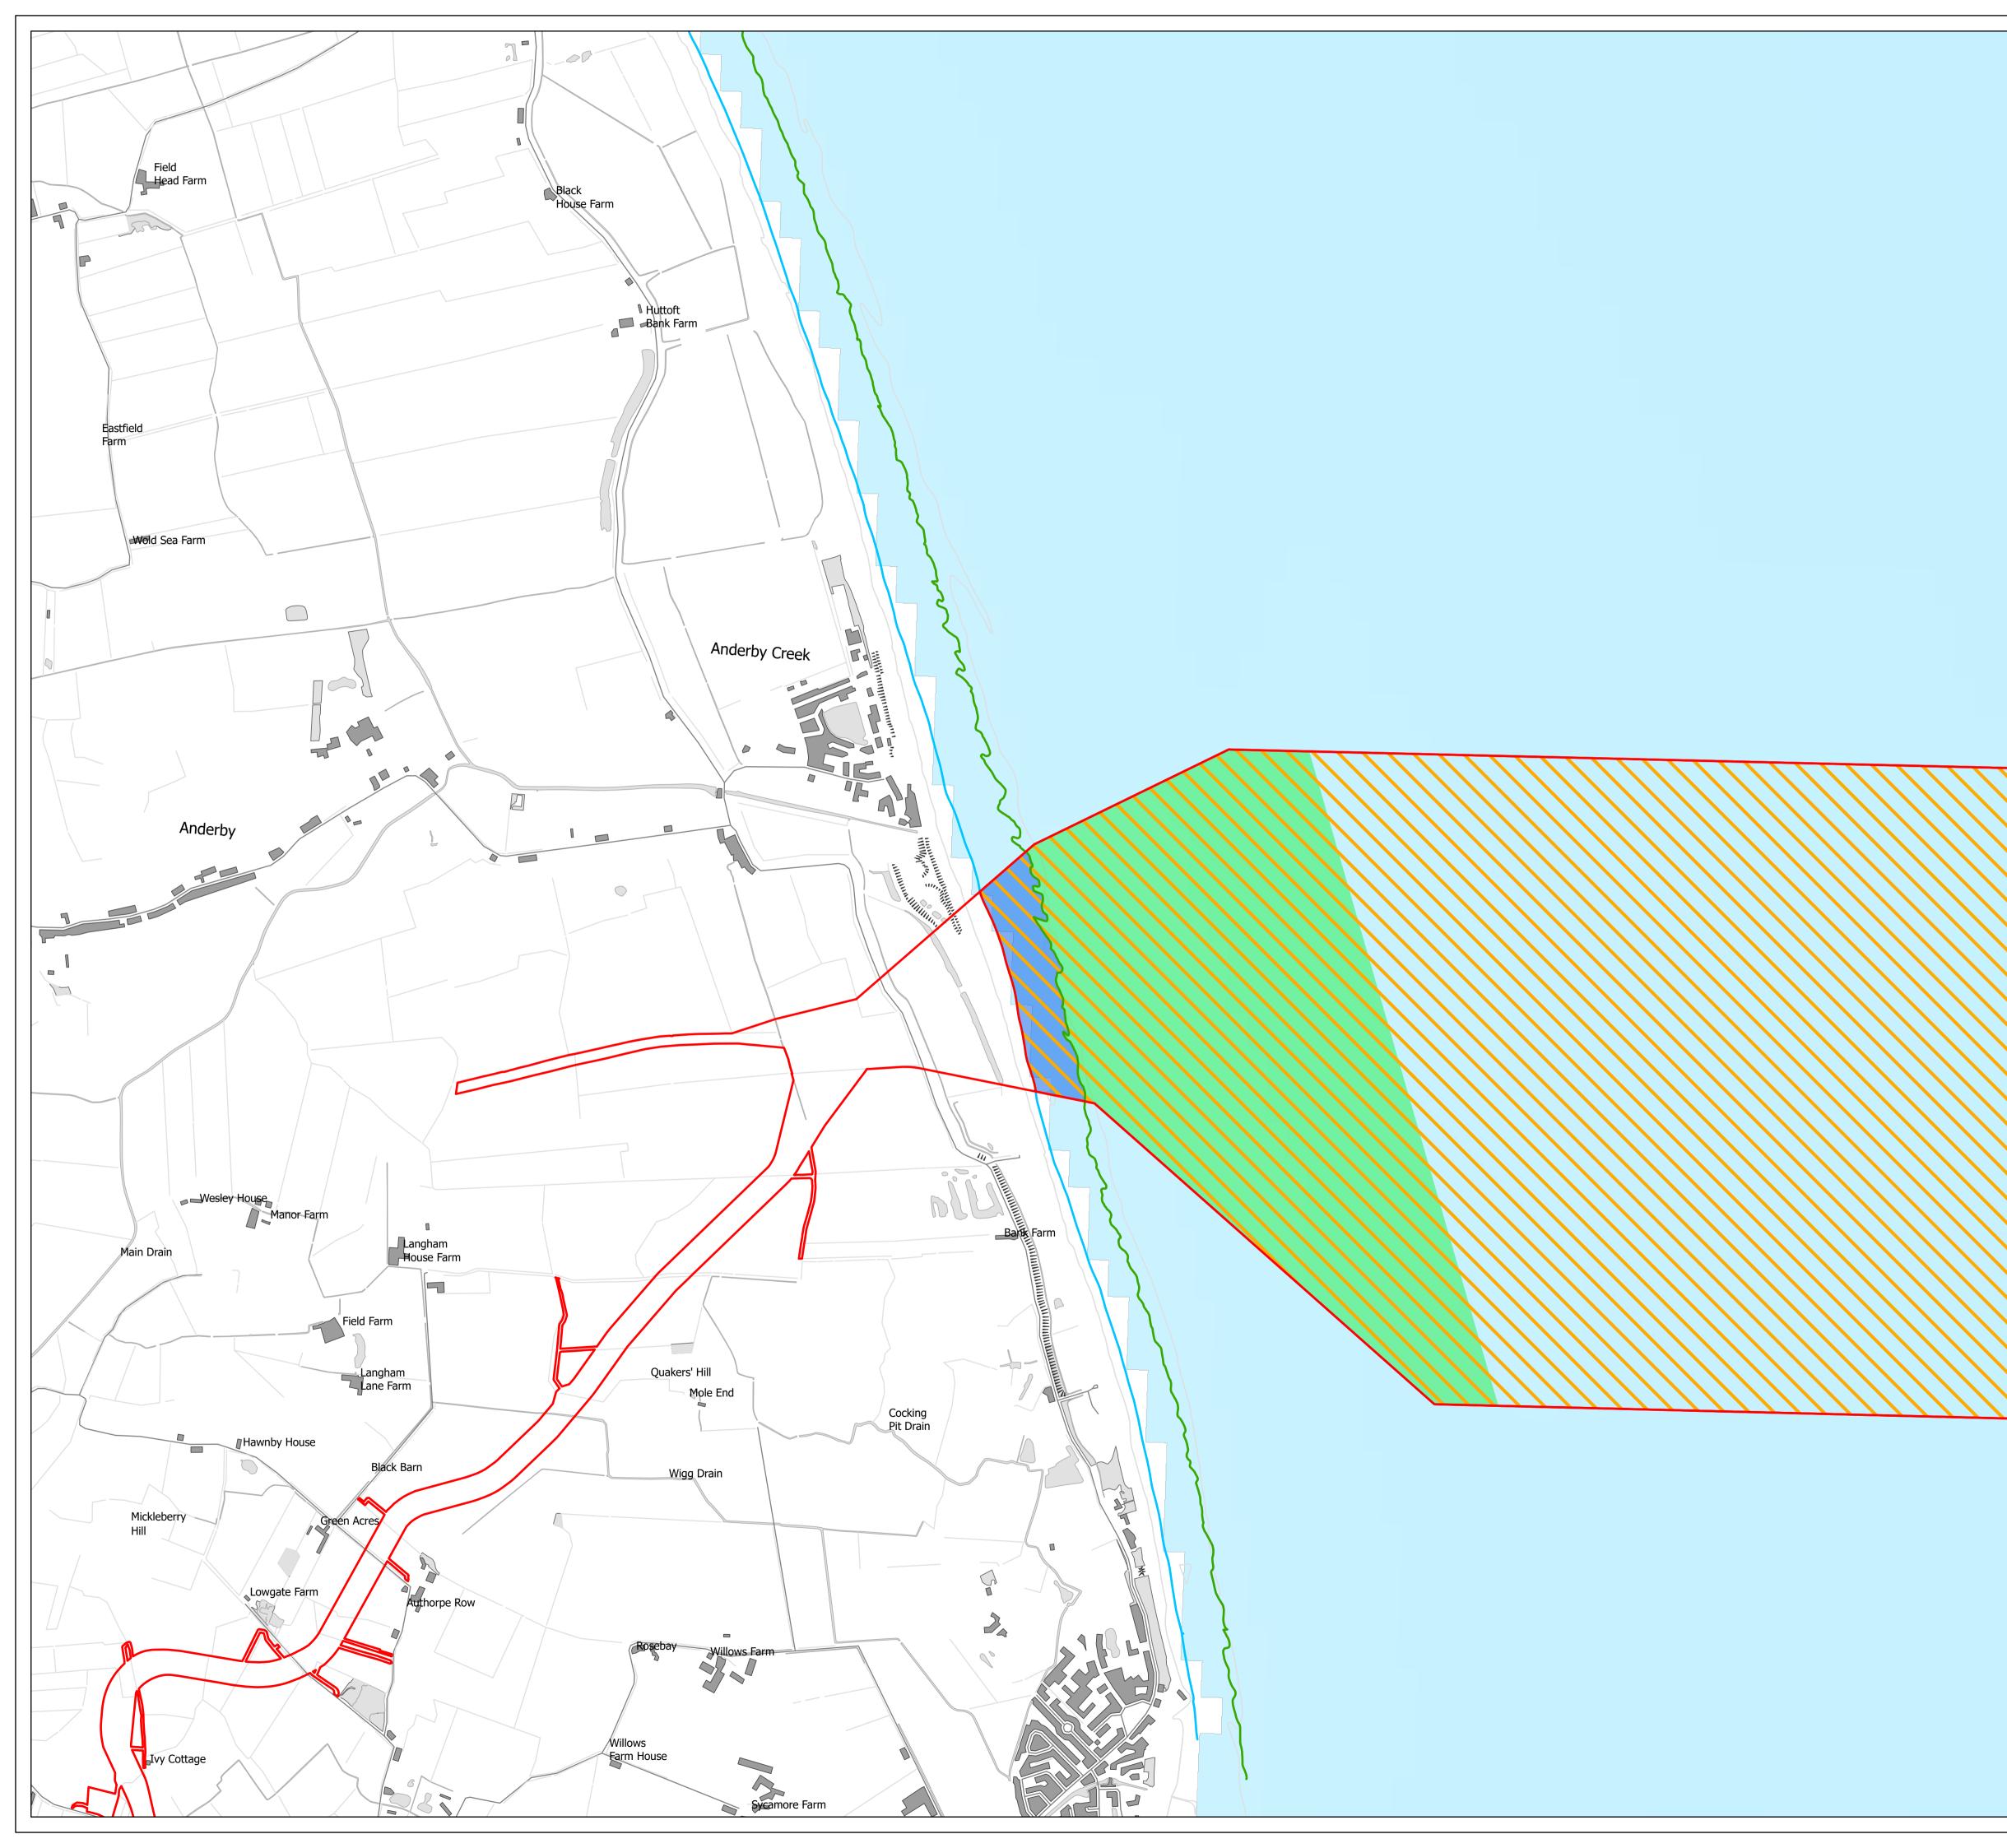

| Legend                                                                                                                                                                                                                  |            |                       |           |
|-------------------------------------------------------------------------------------------------------------------------------------------------------------------------------------------------------------------------|------------|-----------------------|-----------|
| Order Limits                                                                                                                                                                                                            |            | _                     |           |
| Work No. 1 – Offshore wind turbine generating sta                                                                                                                                                                       | ation and  | subsea ar             | ray cable |
| Work No. 2 – Offshore accommodation platform                                                                                                                                                                            |            |                       |           |
| Work No. 3 – Offshore transformer substations                                                                                                                                                                           |            |                       |           |
| Work No. 4 – Interlink cables                                                                                                                                                                                           |            |                       |           |
| Work No. 5 – Offshore export cables Work No. 8 – Temporary work area                                                                                                                                                    |            |                       |           |
| Work No. 9 – Offshore artificial nesting structure(s                                                                                                                                                                    | 5)         |                       |           |
| <u> </u>                                                                                                                                                                                                                |            |                       |           |
|                                                                                                                                                                                                                         |            |                       |           |
|                                                                                                                                                                                                                         |            |                       |           |
|                                                                                                                                                                                                                         |            |                       |           |
|                                                                                                                                                                                                                         |            |                       |           |
|                                                                                                                                                                                                                         |            |                       |           |
|                                                                                                                                                                                                                         |            |                       |           |
|                                                                                                                                                                                                                         |            |                       |           |
|                                                                                                                                                                                                                         |            |                       |           |
|                                                                                                                                                                                                                         |            |                       |           |
|                                                                                                                                                                                                                         |            |                       |           |
|                                                                                                                                                                                                                         |            |                       |           |
|                                                                                                                                                                                                                         |            |                       |           |
|                                                                                                                                                                                                                         |            |                       |           |
|                                                                                                                                                                                                                         |            |                       |           |
|                                                                                                                                                                                                                         |            |                       |           |
|                                                                                                                                                                                                                         |            |                       |           |
|                                                                                                                                                                                                                         |            |                       |           |
|                                                                                                                                                                                                                         |            |                       |           |
|                                                                                                                                                                                                                         |            |                       |           |
| Source:                                                                                                                                                                                                                 |            |                       |           |
| Contains Esri UK, Esri, TomTom, Garmin, Foursqu                                                                                                                                                                         | iare Ge    | oTechnol              | ogies     |
| Inc, METI/NASA, USGS, Esri UK, Esri, TomTom, G                                                                                                                                                                          |            |                       | •         |
| Contains OS data @ Crown Copyright and databa                                                                                                                                                                           |            |                       |           |
| reserved.                                                                                                                                                                                                               |            |                       |           |
|                                                                                                                                                                                                                         |            |                       |           |
| Notes:                                                                                                                                                                                                                  |            | Status:               |           |
|                                                                                                                                                                                                                         |            | Pre-exar              | nination  |
|                                                                                                                                                                                                                         |            | Upd                   |           |
|                                                                                                                                                                                                                         |            |                       |           |
|                                                                                                                                                                                                                         |            |                       |           |
| Offshore Coordinate System                                                                                                                                                                                              |            |                       |           |
| Datum: WGS 1984                                                                                                                                                                                                         |            |                       |           |
| Spheroid: WGS 1984                                                                                                                                                                                                      |            |                       |           |
| Projection: UTM Zone 31N                                                                                                                                                                                                |            |                       |           |
| Central Meridian: 3 E                                                                                                                                                                                                   |            |                       |           |
| Vertical Reference: LAT (Lowest Astronomical Tic                                                                                                                                                                        | de)        |                       |           |
| 0 0.5 1 1.5 2 2.5                                                                                                                                                                                                       | Sec        | No: 1.75 (            |           |
| Nautical Miles                                                                                                                                                                                                          | 366        | ale: 1:75,0           | 000       |
|                                                                                                                                                                                                                         |            |                       |           |
|                                                                                                                                                                                                                         |            |                       |           |
| Hull                                                                                                                                                                                                                    |            |                       |           |
|                                                                                                                                                                                                                         |            |                       |           |
|                                                                                                                                                                                                                         |            |                       |           |
|                                                                                                                                                                                                                         |            |                       |           |
| Lincoln                                                                                                                                                                                                                 |            |                       |           |
| Skegness V                                                                                                                                                                                                              |            |                       |           |
| gham Boston                                                                                                                                                                                                             |            |                       |           |
| *                                                                                                                                                                                                                       |            |                       |           |
|                                                                                                                                                                                                                         |            |                       |           |
| Outer Dowsing Offshore                                                                                                                                                                                                  | e Win      | d                     |           |
| 2.2 Works Plan Offsho                                                                                                                                                                                                   |            |                       |           |
|                                                                                                                                                                                                                         |            | -                     |           |
| DCO Application                                                                                                                                                                                                         | I          |                       |           |
|                                                                                                                                                                                                                         |            |                       |           |
| Drawing No: PP1-ODOW-DEV-CS-MAP-0002_02                                                                                                                                                                                 | )          |                       |           |
|                                                                                                                                                                                                                         |            |                       |           |
| Drawing: 1 of 5                                                                                                                                                                                                         | Ра         | ige Size: A           | 1         |
| Rev No: Date Description                                                                                                                                                                                                | Drawn      | Checked               | Approved  |
|                                                                                                                                                                                                                         | <b>C</b> D | DM/ODOW               | ODOW      |
| 1.0 March 2024 DCO Application Version                                                                                                                                                                                  | SR         |                       |           |
|                                                                                                                                                                                                                         | WS         | DM/ODOW               | ODOW      |
| 1.0 March 2024 DCO Application Version                                                                                                                                                                                  |            | DM/ODOW               | ODOW      |
| 1.0March 2024DCO Application Version2.0July 2024Response to Section 51 Advice                                                                                                                                           | WS         | DM/ODOW               | ODOW      |
| 1.0March 2024DCO Application Version2.0July 2024Response to Section 51 Advice                                                                                                                                           | WS         | DM/ODOW               | ODOW      |
| 1.0March 2024DCO Application Version2.0July 2024Response to Section 51 Advice                                                                                                                                           | WS         | DM/ODOW               | ODOW      |
| 1.0 March 2024 DCO Application Version                                                                                                                                                                                  | WS         | DM/ODOW               | ODOW      |
| 1.0       March 2024       DCO Application Version         2.0       July 2024       Response to Section 51 Advice         OUTER<br>OUTER<br>OFFSHORE WINE                                                              | WS         |                       |           |
| 1.0March 2024DCO Application Version2.0July 2024Response to Section 51 Advice                                                                                                                                           | WS         | as commiss            |           |
| 1.0       March 2024       DCO Application Version         2.0       July 2024       Response to Section 51 Advice         OUTER<br>OUTER<br>OFFSHORE WINE         This document may only be used for the purpose for w | WS         | as commiss<br>ission. |           |